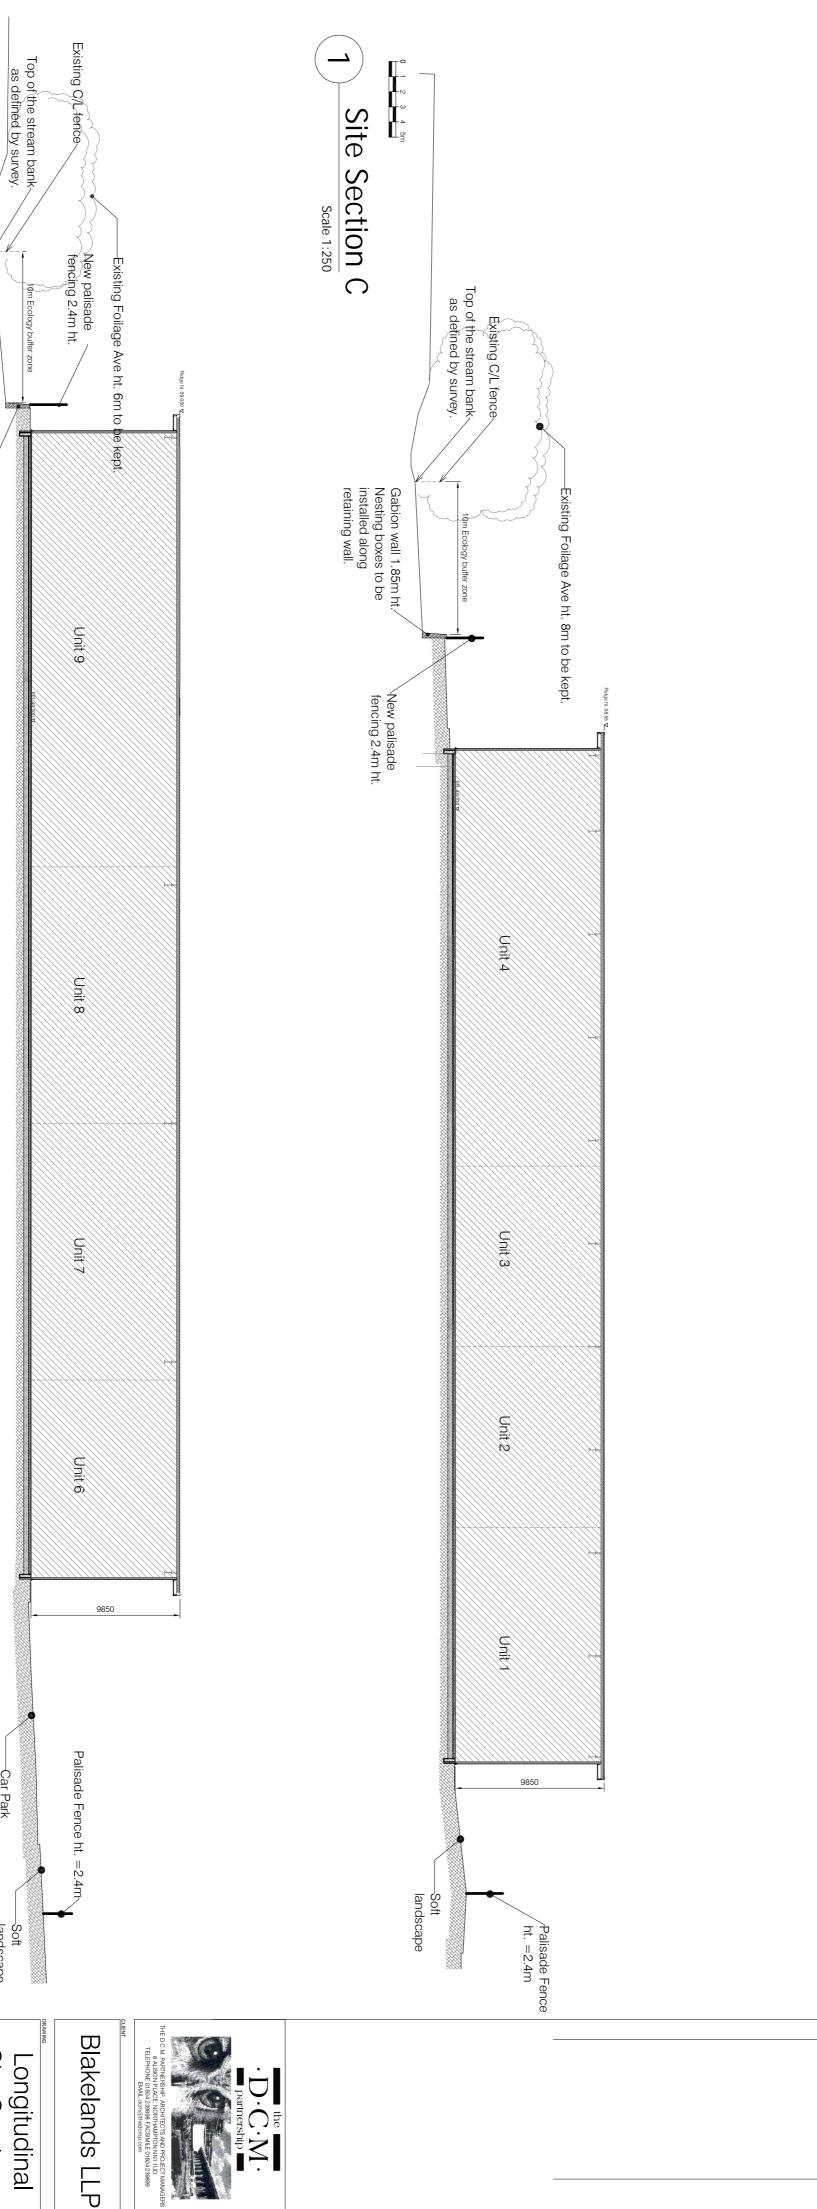

Note: Landscape to be refered to Landscape Architect's drawings.

26 04 17

Summerleys Road Centre

Princes Business

865/B/010C

-Car Park 1 in 24

-Soft landscape

Site Sections

<u>\</u>

Site Section D

Gabion wall
1.6m ht. Nesting
boxes to be
installed along
retaining wall.

Scale 1:250

1:200@a2 JSS

This drawing is protected by copyright.
All dimensions are to be checked on site.
noise must be reported to the Architect for clarification.
Do not scale.