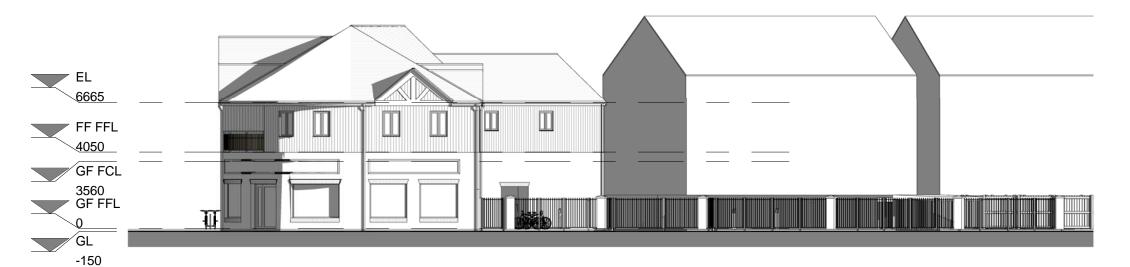

**East Elevation** 



North Elevation

## **NOTES:**

NOTE: NO DIMENSIONS TO BE SCALED FOR CONSTRUCTION. DRAWING MAY BE SCALED FOR PLANNING PURPOSES ONLY. ALL DIMENSIONS TO BE CHECKED ON SITE. COPYRIGHT RESERVED.



1 Cobbs Court, High Street, Olney, Buckinghamshire MK46 5QN t:01234 241758 f:01234 711459 e:proactive@colesarchitects.co.uk

PROJEC

## Great Denham Commercial

DRAWING TITLE:

## Elevations - Proposed

| SCALE:        | DATE:           | BY:       |
|---------------|-----------------|-----------|
| 1:200         | June 2015       | AW        |
| ISSUE STATUS: |                 |           |
| DESIGN B      | of Q CONSTRUCTI | ON RECORD |
| DRAWING NO:   |                 | REVISION: |
| 14157 ([      | D) 110          | Α         |