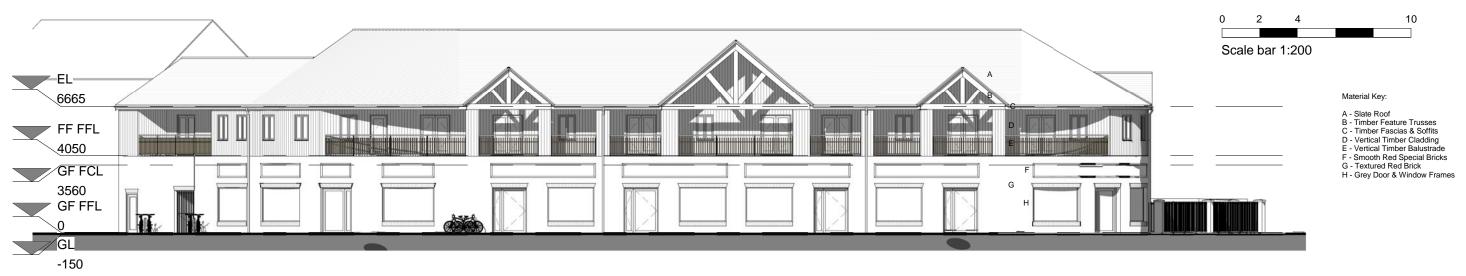

**East Elevation** 



North Elevation

## **NOTES:**

NOTE: NO DIMENSIONS TO BE SCALED FOR CONSTRUCTION. DRAWING MAY BE SCALED FOR PLANNING PURPOSES ONLY. ALL DIMENSIONS TO BE CHECKED ON SITE. COPYRIGHT RESERVED.



1 Cobbs Court, High Street, Olney, Buckinghamshire MK46 5QN t:01234 241758 f:01234 711459 e:proactive@colesarchitects.co.uk

PROJEC

## Great Denham Commercial

DRAWING TITLE:

## Elevations - Proposed

| SCALE:        | DATE:           | BY:       |
|---------------|-----------------|-----------|
| 1:200         | June 2015       | AW        |
| ISSUE STATUS: |                 |           |
| DESIGN B      | of Q CONSTRUCTI | ON RECORD |
| DRAWING NO:   |                 | REVISION: |
| 14157 ([      | D) 110          | Α         |