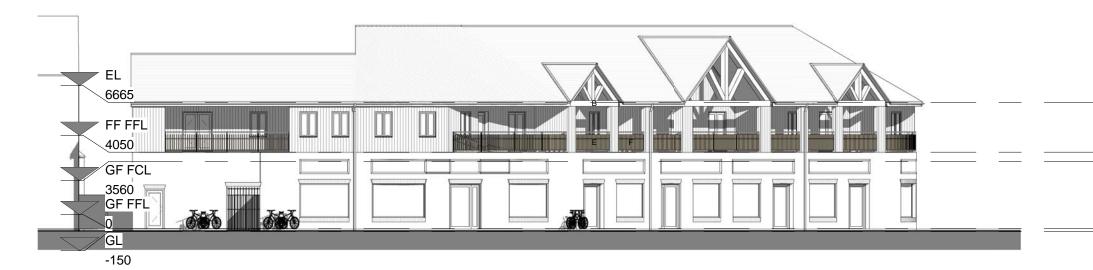

West Elevation

South Elevation

## Material Key:

- A Slate Roof B Timber Feature Trusses C Timber Fascias & Soffits D Vertical Timber Cladding E Vertical Timber Balustrade F Smooth Red Special Bricks G Textured Red Brick H Grey Door & Window Frames