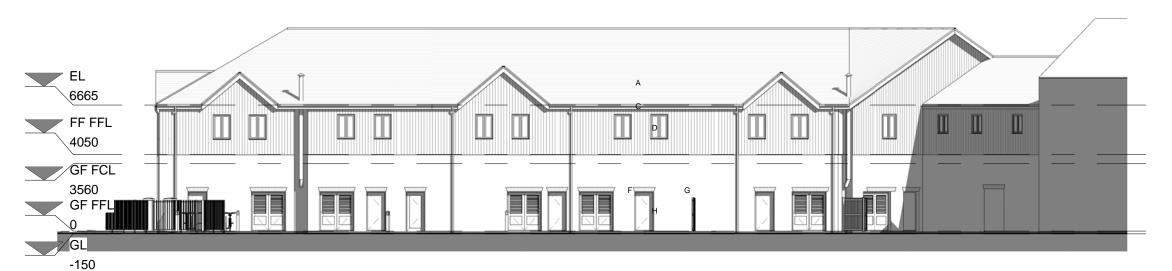

West Elevation

South Elevation

## Material Key:

- A Slate Roof B Timber Feature Trusses C Timber Fascias & Soffits D Vertical Timber Cladding E Vertical Timber Balustrade F Smooth Red Special Bricks G Textured Red Brick H Grey Door & Window Frames