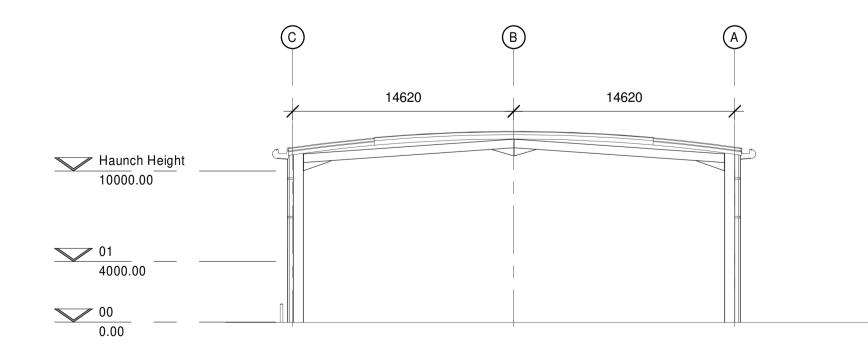

West Elevation
1:250

1 East Elevation

North Elevation

South Elevation
1:250

**S** Warehouse Section 1:250

SCALE 1:2

1. CA trapezoidal profile built up roof cladding Colour: Goosewing Grey (Ral 7038) 2. Eaves/Verge, feature flashing and Gutter Colour: Anthracite (RAL 7016) 3. Feature Flashing (Office Entrance) Colour: Westhall Blue (RAL 240 40 40) 4. CA trapezoidal profile built up cladding laid horizontally Colour: Silver 5. CA trapezoidal profile built up cladding laid vertically Colour: Alaska Grey (RAL 7000) 6. CA trapezoidal profile panel built up cladding laid vertically Colour: Anthracite (RAL 7016) 7. CA trapezoidal profile panel built up cladding laid horizontally Colour: Anthracite (RAL 7016) 8. CA trapezoidal profile built up cladding laid horizontally Colour: Slate Grey (RAL 7012) 9. Curtain walling/Windows ppc aluminium Colour: Anthracite (RAL 7016) (windows to be formed with curtainwalling sections) 10. Translucent cladding panels Spandrel panels Colour: Look-a-like glazing 12. Level Access Door Colour: Slate Grey (RAL 7012) 13. Fire Escape Doors Colour: Slate Grey (RAL 7012) 14. Brise-soleil 1200mm above window/curtain walling. Polyester powder coated aluminium (RAL 7016)

15. Glass canopy over office entrance

Materials Key

SGP

Amendments made in accordance with clients comments.

South Elevation updated in line with latest office core layout

Warehouse area updated to suit Client comments 16.04.2021