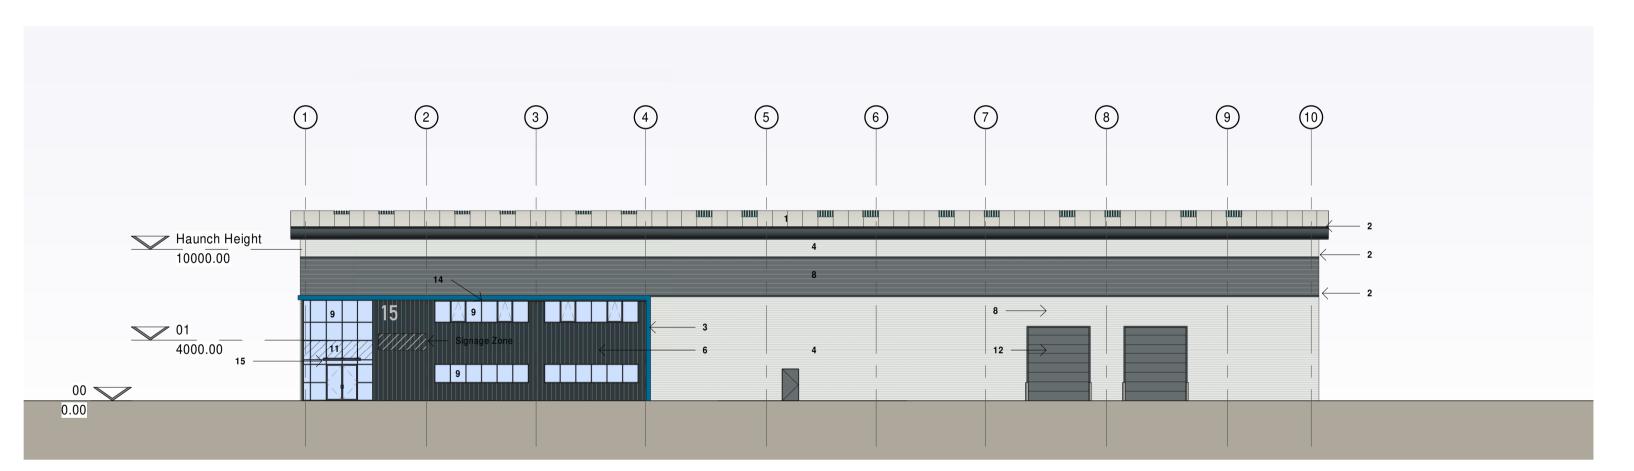

West Elevation
1:250

1 East Elevation

North Elevation

South Elevation
1:250

**S** Warehouse Section 1:250

SCALE 1:2

1. CA trapezoidal profile built up roof cladding Colour: Goosewing Grey (Ral 7038) 2. Eaves/Verge, feature flashing and Gutter Colour: Anthracite (RAL 7016) 3. Feature Flashing (Office Entrance) Colour: Westhall Blue (RAL 240 40 40) 4. CA trapezoidal profile built up cladding laid horizontally Colour: Silver 5. CA trapezoidal profile built up cladding laid vertically Colour: Alaska Grey (RAL 7000) 6. CA trapezoidal profile panel built up cladding laid vertically Colour: Anthracite (RAL 7016) 7. CA trapezoidal profile panel built up cladding laid horizontally Colour: Anthracite (RAL 7016) 8. CA trapezoidal profile built up cladding laid horizontally Colour: Slate Grey (RAL 7012) 9. Curtain walling/Windows ppc aluminium Colour: Anthracite (RAL 7016) (windows to be formed with curtainwalling sections) 10. Translucent cladding panels Spandrel panels Colour: Look-a-like glazing 12. Level Access Door Colour: Slate Grey (RAL 7012) 13. Fire Escape Doors Colour: Slate Grey (RAL 7012) 14. Brise-soleil 1200mm above window/curtain walling. Polyester powder coated aluminium (RAL 7016)

15. Glass canopy over office entrance

Materials Key

SGP

Amendments made in accordance with clients comments.

South Elevation updated in line with latest office core layout

Warehouse area updated to suit Client comments 16.04.2021