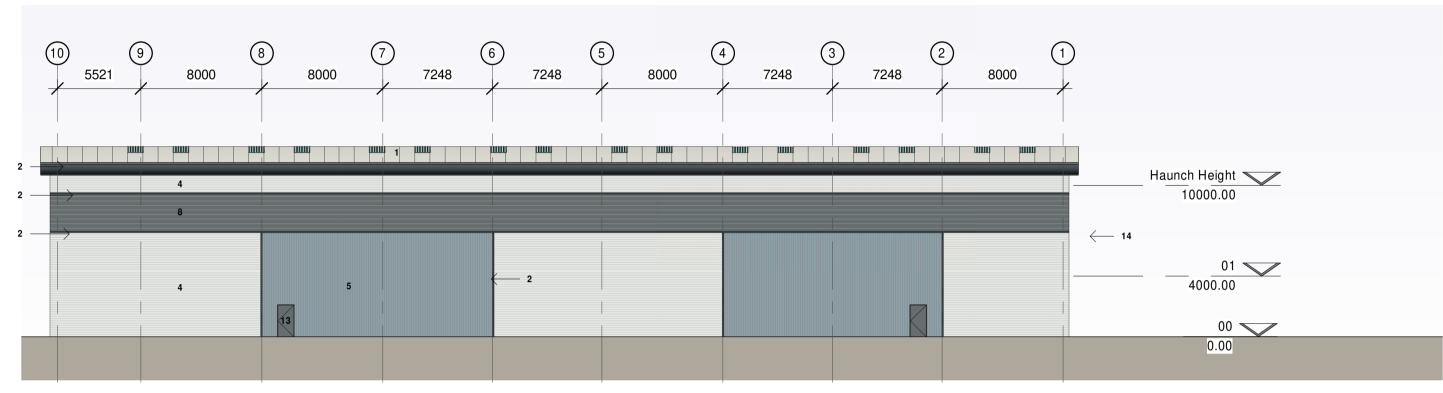

West Elevation
1:250

1 East Elevation

North Elevation

South Elevation
1:250

**S** Warehouse Section 1:250

SCALE 1:2

1. CA trapezoidal profile built up roof cladding Colour: Goosewing Grey (Ral 7038) 2. Eaves/Verge, feature flashing and Gutter Colour: Anthracite (RAL 7016) 3. Feature Flashing (Office Entrance) Colour: Westhall Blue (RAL 240 40 40) 4. CA trapezoidal profile built up cladding laid horizontally Colour: Silver 5. CA trapezoidal profile built up cladding laid vertically Colour: Alaska Grey (RAL 7000) 6. CA trapezoidal profile panel built up cladding laid vertically Colour: Anthracite (RAL 7016) 7. CA trapezoidal profile panel built up cladding laid horizontally Colour: Anthracite (RAL 7016) 8. CA trapezoidal profile built up cladding laid horizontally Colour: Slate Grey (RAL 7012) 9. Curtain walling/Windows ppc aluminium Colour: Anthracite (RAL 7016) (windows to be formed with curtainwalling sections) 10. Translucent cladding panels Spandrel panels Colour: Look-a-like glazing 12. Level Access Door Colour: Slate Grey (RAL 7012) 13. Fire Escape Doors Colour: Slate Grey (RAL 7012) 14. Brise-soleil 1200mm above window/curtain walling. Polyester powder coated aluminium (RAL 7016)

15. Glass canopy over office entrance

Materials Key

SGP

Amendments made in accordance with clients comments.

South Elevation updated in line with latest office core layout

Warehouse area updated to suit Client comments 16.04.2021