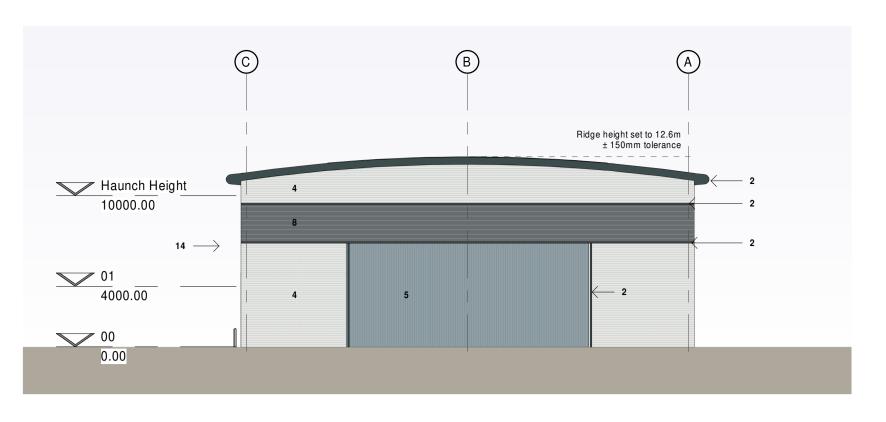

West Elevation
1:250

1 East Elevation

North Elevation

South Elevation
1:250

**S** Warehouse Section 1:250

SCALE 1:2

1. CA trapezoidal profile built up roof cladding Colour: Goosewing Grey (Ral 7038) 2. Eaves/Verge, feature flashing and Gutter Colour: Anthracite (RAL 7016) 3. Feature Flashing (Office Entrance) Colour: Westhall Blue (RAL 240 40 40) 4. CA trapezoidal profile built up cladding laid horizontally Colour: Silver 5. CA trapezoidal profile built up cladding laid vertically Colour: Alaska Grey (RAL 7000) 6. CA trapezoidal profile panel built up cladding laid vertically Colour: Anthracite (RAL 7016) 7. CA trapezoidal profile panel built up cladding laid horizontally Colour: Anthracite (RAL 7016) 8. CA trapezoidal profile built up cladding laid horizontally Colour: Slate Grey (RAL 7012) 9. Curtain walling/Windows ppc aluminium Colour: Anthracite (RAL 7016) (windows to be formed with curtainwalling sections) 10. Translucent cladding panels Spandrel panels Colour: Look-a-like glazing 12. Level Access Door Colour: Slate Grey (RAL 7012) 13. Fire Escape Doors Colour: Slate Grey (RAL 7012) 14. Brise-soleil 1200mm above window/curtain walling. Polyester powder coated aluminium (RAL 7016)

15. Glass canopy over office entrance

Materials Key

SGP

Amendments made in accordance with clients comments.

South Elevation updated in line with latest office core layout

Warehouse area updated to suit Client comments 16.04.2021