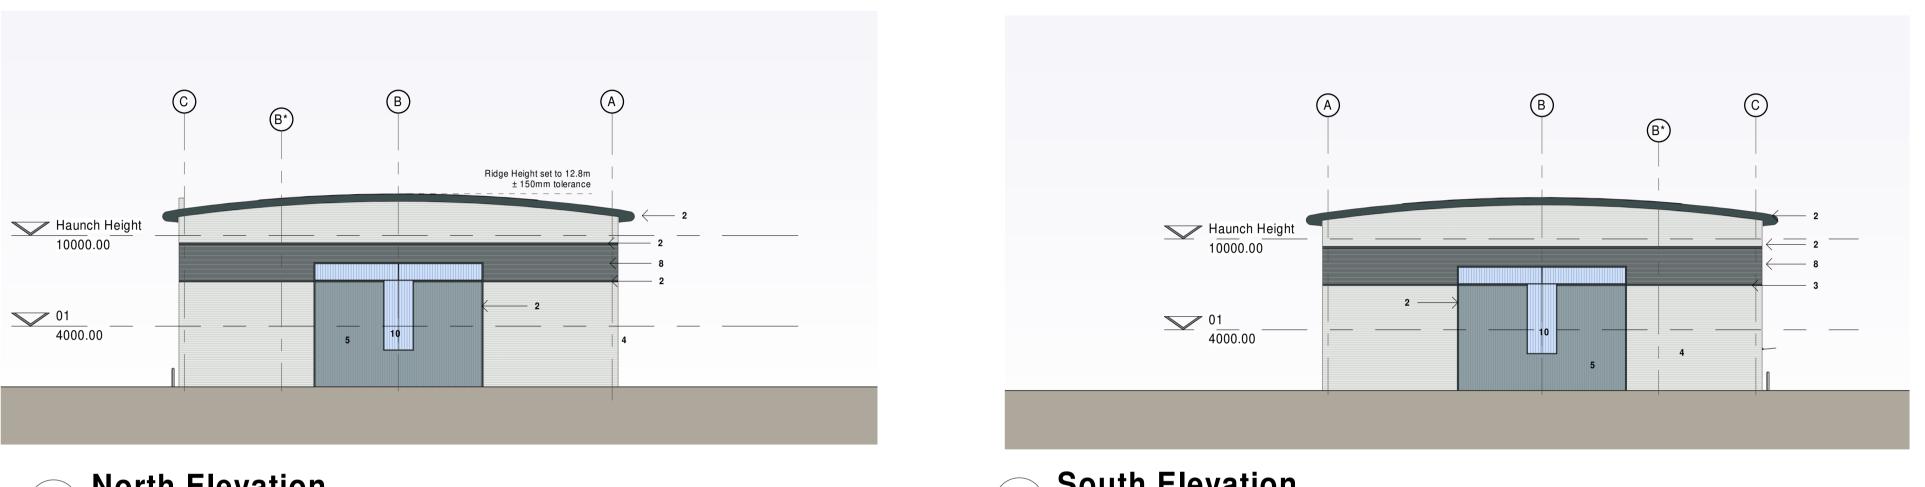

## <u>Materials Key</u>

- 1. CA trapezoidal profile built up roof cladding Colour: Goosewing Grey (Ral 7038)
- 2. Eaves/Verge, feature flashing and Gutter Colour: Anthracite (RAL 7016)
- 3. Feature Flashing (Office Entrance)
- Colour: Westhall Blue (RAL 240 40 40) 4. CA trapezoidal profile built up cladding laid horizontally
- Colour: Silver 5. CA trapezoidal profile built up cladding laid vertically Colour: Alaska Grey (RAL 7000)
- 6. CA trapezoidal profile built up cladding laid vertically Colour: Anthracite (RAL 7016)
- 7. CA trapezoidal profile built up cladding laid horizontally Colour: Anthracite (RAL 7016)
- 8. CA trapezoidal profile built up cladding laid horizontally Colour: Slate Grey (RAL 7012)
  9. Curtain walling/Windows ppc aluminium
- Colour: Anthracite (RAL 7016)
- (windows to be formed with curtainwalling sections)
- 10. Translucent cladding panels 11. Spandrel panels
- Colour: Look-a-like glazing
- 12. Level Access Door Colour: Slate Grey (RAL 7012)
- 13. Fire Escape Doors
- Colour: Slate Grey (RAL 7012)
- 14. Glass Canopy over office entrance

## Rycote Lane, Thame Unit 7&8

## Drawing Name: Proposed Elevations

| Drawing Stage:  | S2               |       |            |      |
|-----------------|------------------|-------|------------|------|
| Status:         | Planning         |       |            |      |
| SGP File Ref:   | 19-250           |       |            |      |
| 19-250 08/      | 02/2021 JMS      | MMS   | 1:250 @ A1 | D    |
| SGP Project No: | Date: Drawn:     | Team: | Scale:     | Rev: |
| Drawing Number  | :                |       |            |      |
| 19-250- \$      | SGP- 7 8-        | ZZ-D  | R-A- 1211  | 31   |
|                 | riginator Volume |       |            |      |