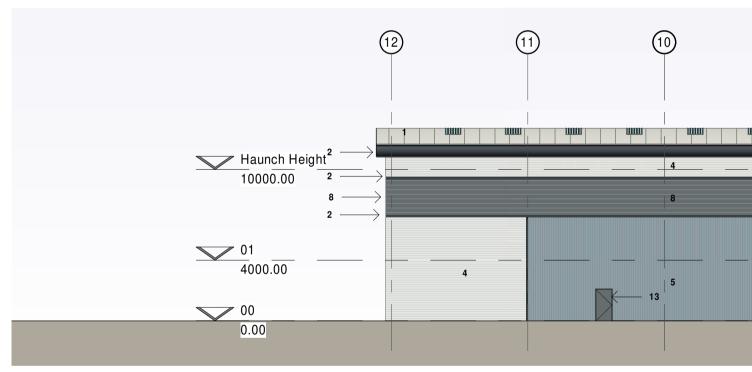

## <u>Materials Key</u>

- 1. CA trapezoidal profile built up roof cladding Colour: Goosewing Grey (Ral 7038)
- 2. Eaves/Verge, feature flashing and Gutter Colour: Anthracite (RAL 7016)
- 3. Feature Flashing (Office Entrance)
- Colour: Westhall Blue (RAL 240 40 40) 4. CA trapezoidal profile built up cladding laid horizontally
- Colour: Silver 5. CA trapezoidal profile built up cladding laid vertically Colour: Alaska Grey (RAL 7000)
- 6. CA trapezoidal profile built up cladding laid vertically Colour: Anthracite (RAL 7016)
- 7. CA trapezoidal profile built up cladding laid horizontally Colour: Anthracite (RAL 7016)
- 8. CA trapezoidal profile built up cladding laid horizontally Colour: Slate Grey (RAL 7012)
  9. Curtain walling/Windows ppc aluminium
- Colour: Anthracite (RAL 7016)
- (windows to be formed with curtainwalling sections)
- 10. Translucent cladding panels 11. Spandrel panels
- Colour: Look-a-like glazing
- 12. Level Access Door Colour: Slate Grey (RAL 7012)
- 13. Fire Escape Doors
- Colour: Slate Grey (RAL 7012)
- 14. Glass Canopy over office entrance