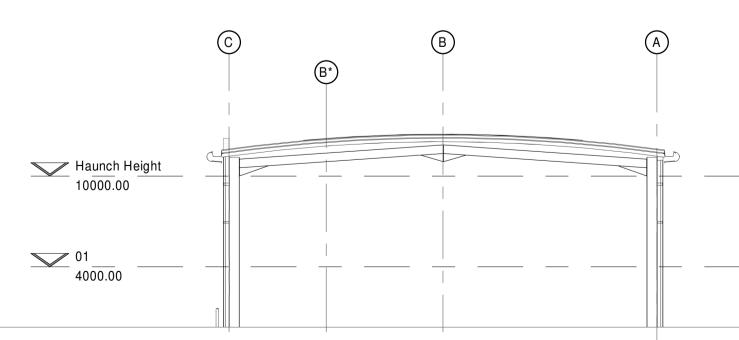

## **5 Ware** 1 : 250 Warehouse Section

Red Line Boundary based on O/S Data and NOT confirmed as the Legal Boundary

|   | South | <b>Elevation</b> |
|---|-------|------------------|
| 3 | 1:250 |                  |