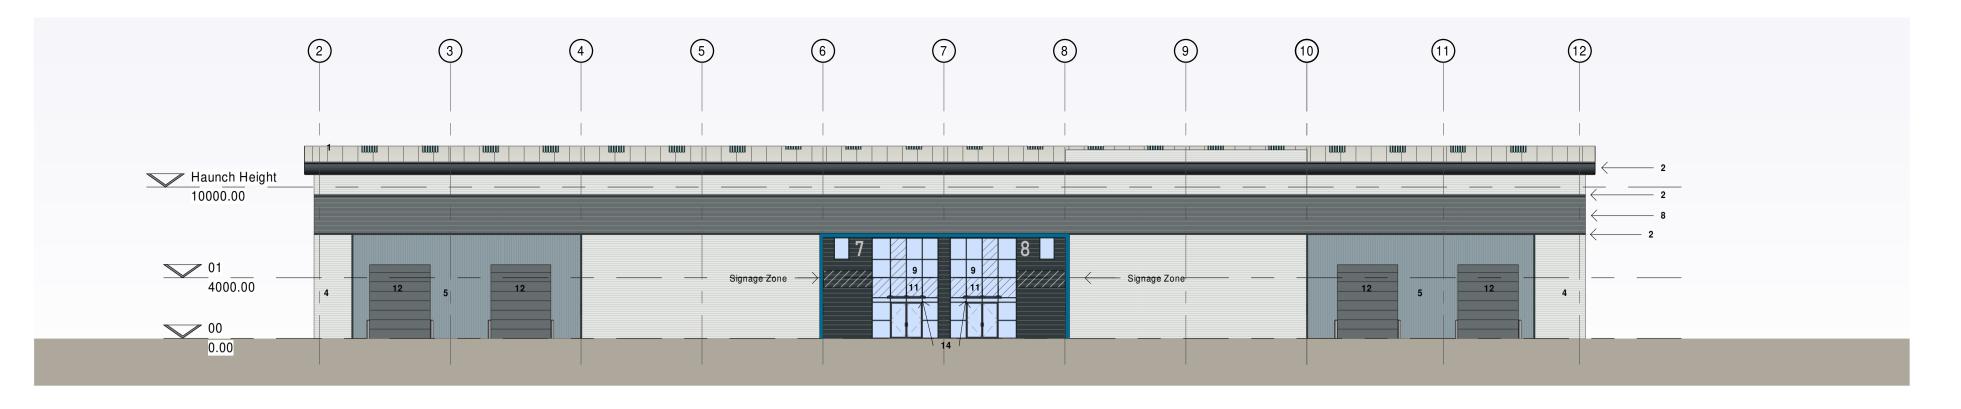

## <u>Materials Key</u>

- 1. CA trapezoidal profile built up roof cladding Colour: Goosewing Grey (Ral 7038)
- 2. Eaves/Verge, feature flashing and Gutter Colour: Anthracite (RAL 7016)
- 3. Feature Flashing (Office Entrance)
- Colour: Westhall Blue (RAL 240 40 40) 4. CA trapezoidal profile built up cladding laid horizontally
- Colour: Silver 5. CA trapezoidal profile built up cladding laid vertically Colour: Alaska Grey (RAL 7000)
- 6. CA trapezoidal profile built up cladding laid vertically Colour: Anthracite (RAL 7016)
- 7. CA trapezoidal profile built up cladding laid horizontally Colour: Anthracite (RAL 7016)
- 8. CA trapezoidal profile built up cladding laid horizontally Colour: Slate Grey (RAL 7012)
  9. Curtain walling/Windows ppc aluminium
- Colour: Anthracite (RAL 7016)
- (windows to be formed with curtainwalling sections)
- 10. Translucent cladding panels 11. Spandrel panels
- Colour: Look-a-like glazing
- 12. Level Access Door Colour: Slate Grey (RAL 7012)
- 13. Fire Escape Doors
- Colour: Slate Grey (RAL 7012)
- 14. Glass Canopy over office entrance

## Rycote Lane, Thame Unit 7&8

## Drawing Name: Proposed Elevations

| Drawing Stage:  | S2               |       |            |      |
|-----------------|------------------|-------|------------|------|
| Status:         | Planning         |       |            |      |
| SGP File Ref:   | 19-250           |       |            |      |
| 19-250 08/      | 02/2021 JMS      | MMS   | 1:250 @ A1 | D    |
| SGP Project No: | Date: Drawn:     | Team: | Scale:     | Rev: |
| Drawing Number  | :                |       |            |      |
| 19-250- \$      | SGP- 7 8-        | ZZ-D  | R-A- 1211  | 31   |
|                 | riginator Volume |       |            |      |