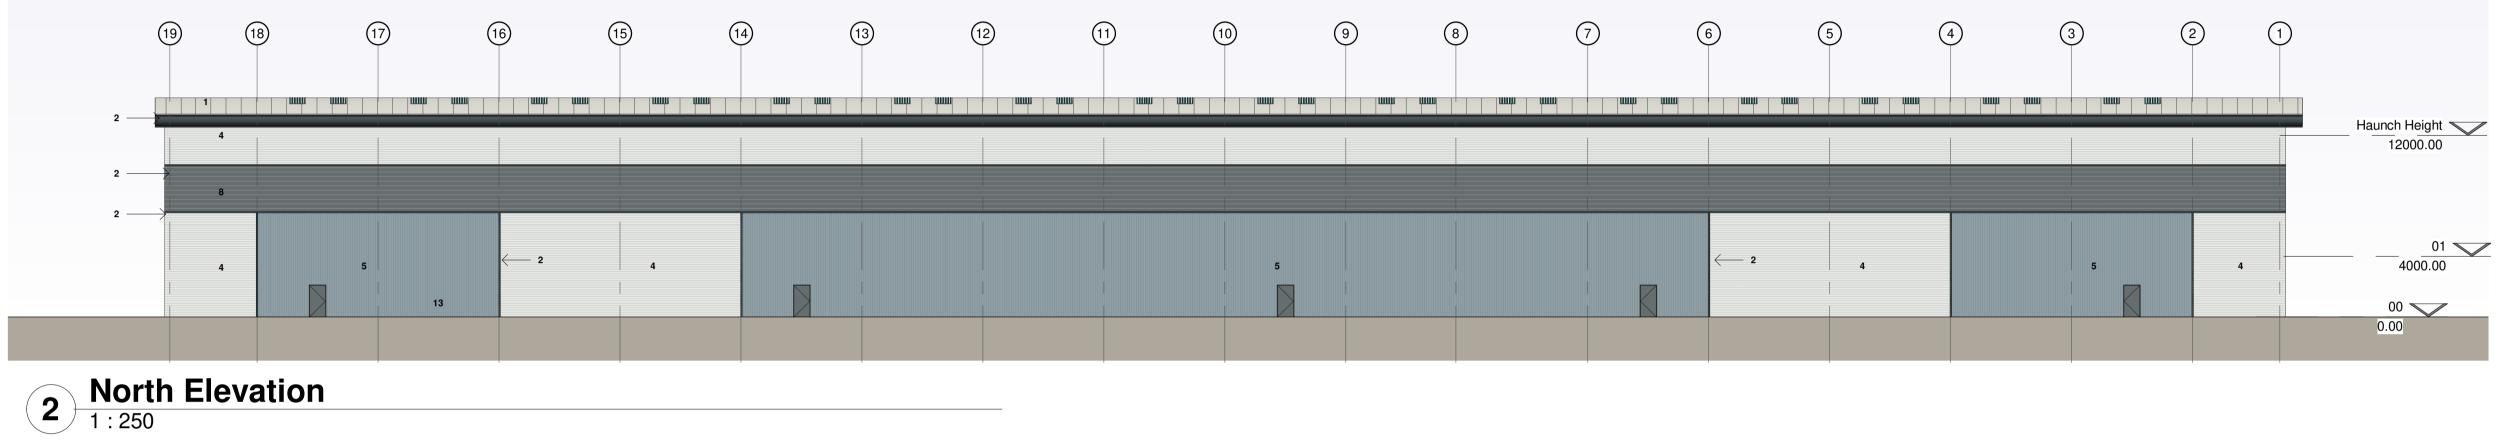

## <u>Materials Key</u>

- 1. CA trapezoidal profile built up roof cladding
- Colour: Goosewing Grey (Ral 7038) 2. Eaves/Verge, feature flashing and Gutter
- Colour: Anthracite (RAL 7016)
- 3. Feature Flashing (Office Entrance) Colour: Westhall Blue (RAL 240 40 40) 4. CA trapezoidal profile built up cladding laid horizontally
- Colour: Silver
- 5. CA trapezoidal profile built up cladding laid vertically Colour: Alaska Grey (RAL 7000)
- 6. CA trapezoidal profile built up cladding laid vertically
- Colour: Anthracite (RAL 7016) 7. CA trapezoidal profile panel built up cladding laid horizontally
- Colour: Anthracite (RAL 7016) 8. CA trapezoidal profile built up cladding laid horizontally
- Colour: Slate Grey (RAL 7012) 9. Curtain walling/Windows ppc aluminium
- Colour: Anthracite (RAL 7016)
- (windows to be formed with curtainwalling sections)
- 10. Translucent cladding panels
- 11. Spandrel panels Colour: Look-a-like glazing
- 12. Level Access Door
- Colour: Slate Grey (RAL 7012)
- 13. Fire Escape Doors
- Colour: Slate Grey (RAL 7012) 14. Brise-soleil 1200mm above window/curtain walling.
- Polyester powder coated aluminium (RAL 7016)
- 15. Glass canopy over office entrance
- 16. PPC Aluminium Fire escape door with glazing. Colour: Slate Grey (RAL 7012)