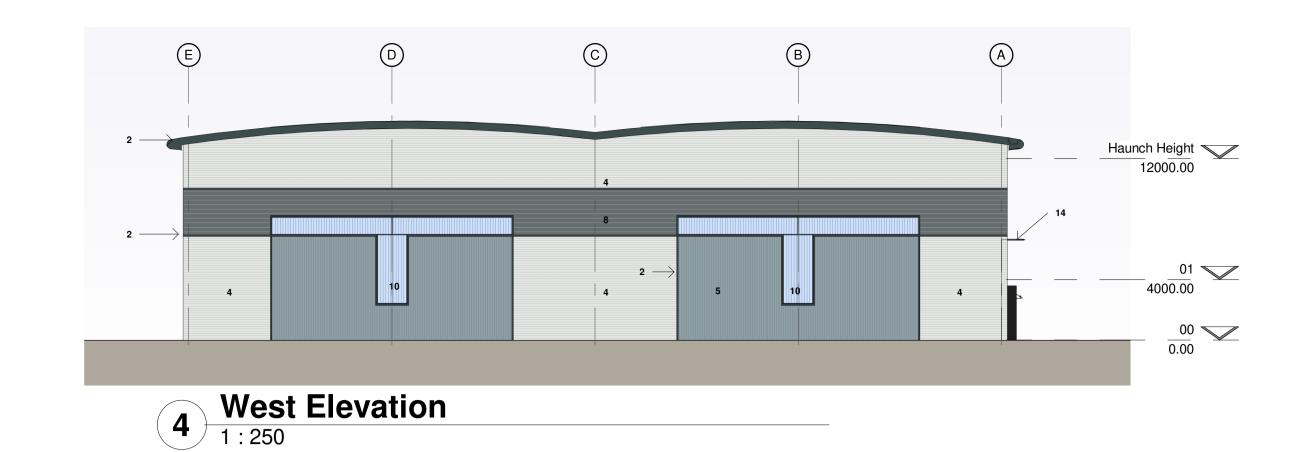

## <u>Materials Key</u>

- 1. CA trapezoidal profile built up roof cladding
- Colour: Goosewing Grey (Ral 7038) 2. Eaves/Verge, feature flashing and Gutter
- Colour: Anthracite (RAL 7016)
- 3. Feature Flashing (Office Entrance) Colour: Westhall Blue (RAL 240 40 40) 4. CA trapezoidal profile built up cladding laid horizontally
- Colour: Silver
- 5. CA trapezoidal profile built up cladding laid vertically Colour: Alaska Grey (RAL 7000)
- 6. CA trapezoidal profile built up cladding laid vertically
- Colour: Anthracite (RAL 7016) 7. CA trapezoidal profile panel built up cladding laid horizontally
- Colour: Anthracite (RAL 7016) 8. CA trapezoidal profile built up cladding laid horizontally
- Colour: Slate Grey (RAL 7012) 9. Curtain walling/Windows ppc aluminium
- Colour: Anthracite (RAL 7016)
- (windows to be formed with curtainwalling sections)
- 10. Translucent cladding panels
- 11. Spandrel panels Colour: Look-a-like glazing
- 12. Level Access Door
- Colour: Slate Grey (RAL 7012)
- 13. Fire Escape Doors
- Colour: Slate Grey (RAL 7012) 14. Brise-soleil 1200mm above window/curtain walling.
- Polyester powder coated aluminium (RAL 7016)
- 15. Glass canopy over office entrance
- 16. PPC Aluminium Fire escape door with glazing. Colour: Slate Grey (RAL 7012)