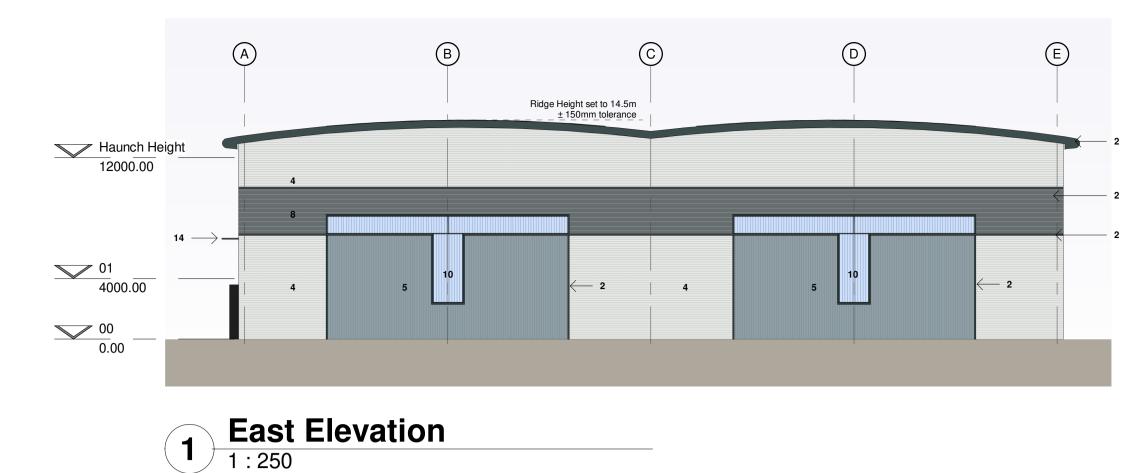

## <u>Materials Key</u>

- 1. CA trapezoidal profile built up roof cladding
- Colour: Goosewing Grey (Ral 7038) 2. Eaves/Verge, feature flashing and Gutter
- Colour: Anthracite (RAL 7016)
- 3. Feature Flashing (Office Entrance) Colour: Westhall Blue (RAL 240 40 40) 4. CA trapezoidal profile built up cladding laid horizontally
- Colour: Silver
- 5. CA trapezoidal profile built up cladding laid vertically Colour: Alaska Grey (RAL 7000)
- 6. CA trapezoidal profile built up cladding laid vertically
- Colour: Anthracite (RAL 7016) 7. CA trapezoidal profile panel built up cladding laid horizontally
- Colour: Anthracite (RAL 7016) 8. CA trapezoidal profile built up cladding laid horizontally
- Colour: Slate Grey (RAL 7012) 9. Curtain walling/Windows ppc aluminium
- Colour: Anthracite (RAL 7016)
- (windows to be formed with curtainwalling sections)
- 10. Translucent cladding panels
- 11. Spandrel panels Colour: Look-a-like glazing
- 12. Level Access Door
- Colour: Slate Grey (RAL 7012)
- 13. Fire Escape Doors
- Colour: Slate Grey (RAL 7012) 14. Brise-soleil 1200mm above window/curtain walling.
- Polyester powder coated aluminium (RAL 7016)
- 15. Glass canopy over office entrance
- 16. PPC Aluminium Fire escape door with glazing. Colour: Slate Grey (RAL 7012)