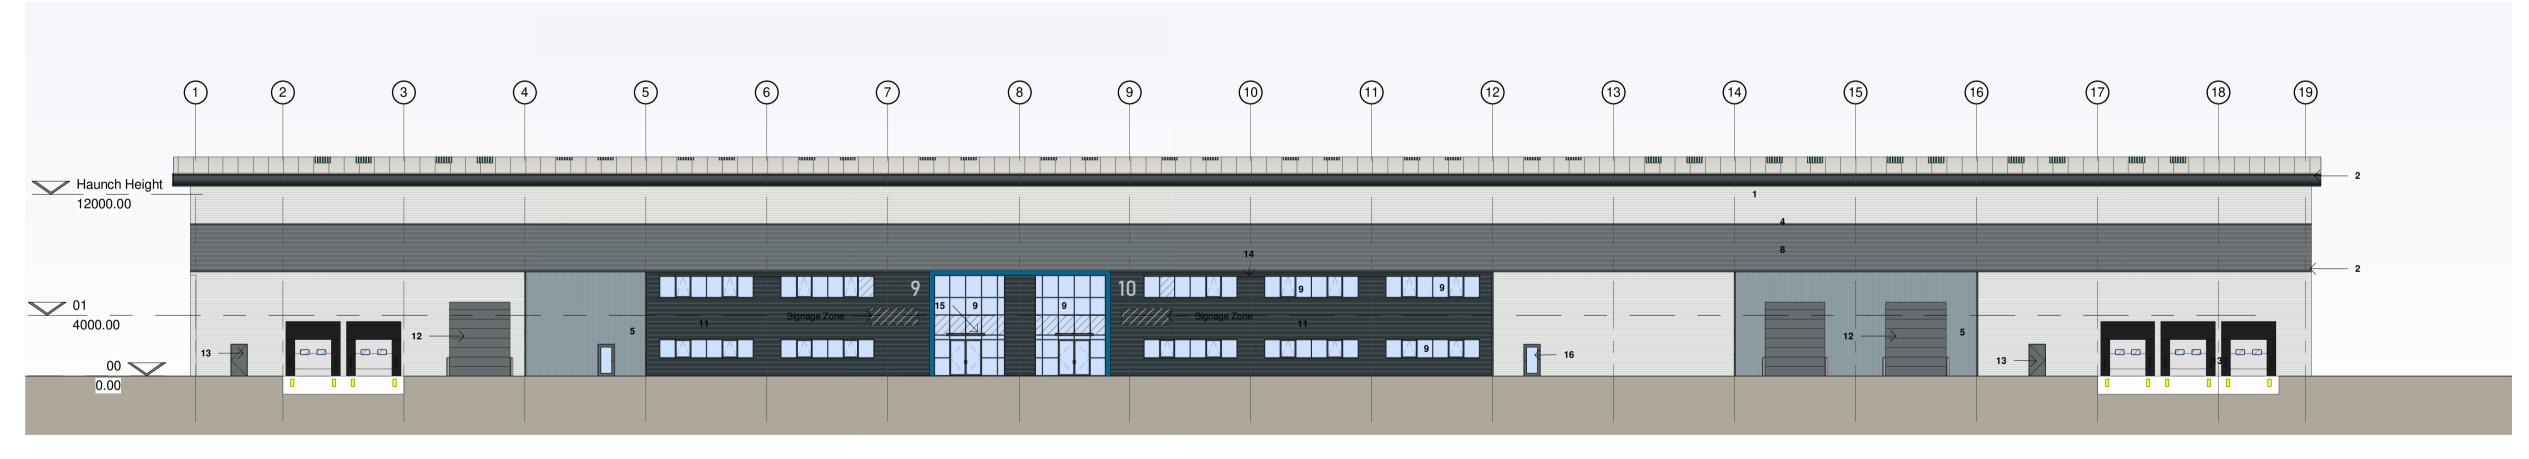

## <u>Materials Key</u>

- 1. CA trapezoidal profile built up roof cladding
- Colour: Goosewing Grey (Ral 7038) 2. Eaves/Verge, feature flashing and Gutter
- Colour: Anthracite (RAL 7016)
- 3. Feature Flashing (Office Entrance) Colour: Westhall Blue (RAL 240 40 40) 4. CA trapezoidal profile built up cladding laid horizontally
- Colour: Silver
- 5. CA trapezoidal profile built up cladding laid vertically Colour: Alaska Grey (RAL 7000)
- 6. CA trapezoidal profile built up cladding laid vertically
- Colour: Anthracite (RAL 7016) 7. CA trapezoidal profile panel built up cladding laid horizontally
- Colour: Anthracite (RAL 7016) 8. CA trapezoidal profile built up cladding laid horizontally
- Colour: Slate Grey (RAL 7012) 9. Curtain walling/Windows ppc aluminium
- Colour: Anthracite (RAL 7016)
- (windows to be formed with curtainwalling sections)
- 10. Translucent cladding panels
- 11. Spandrel panels Colour: Look-a-like glazing
- 12. Level Access Door
- Colour: Slate Grey (RAL 7012)
- 13. Fire Escape Doors
- Colour: Slate Grey (RAL 7012) 14. Brise-soleil 1200mm above window/curtain walling.
- Polyester powder coated aluminium (RAL 7016)
- 15. Glass canopy over office entrance
- 16. PPC Aluminium Fire escape door with glazing. Colour: Slate Grey (RAL 7012)