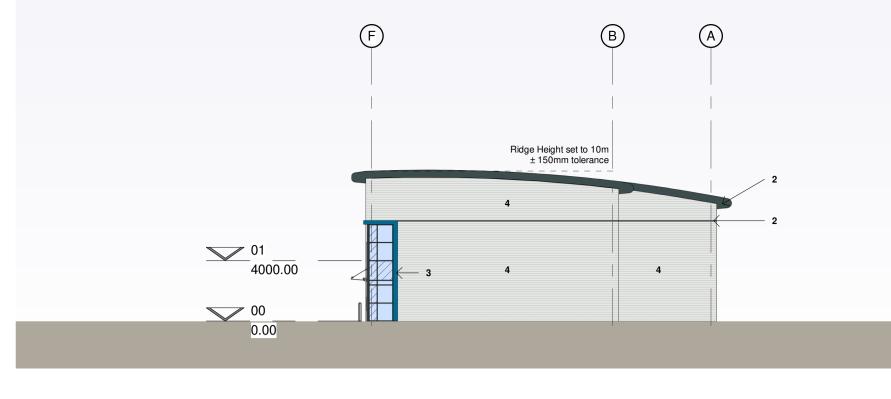

Warehouse Section Units 5 & 6 1:250 6

7 Warehouse Section between Units 3/4 & 5/6

| Rev | Date       | By  | Description                                           |
|-----|------------|-----|-------------------------------------------------------|
| A   | 13/01/2021 |     | Amendments made in accordance with clients comments.  |
| В   | 18/01/2021 |     | Roof amended to curved monopitch design               |
| С   | 02/02/2021 | JMS | Amendments made in accordance<br>with client comments |
| D   | 04/03/2021 | JMS | Amendments made in accordance<br>with client comments |

# <u>Materials Key</u>

- CA trapezoidal profile built up roof cladding Colour: Goosewing Grey (Ral 7038)
  Eaves/Verge, feature flashing and Gutter

- Colour: Anthracite (RAL 7016) 3. Feature Flashing (Office Entrance) Colour: Westhall Blue (RAL 240 40 40) 4. CA trapezoidal profile built up cladding laid horizontally
- Colour: Silver
- 5. CA trapezoidal profile built up cladding laid vertically Colour: Anthracite (RAL 7016)
- 6. CA trapezoidal profile built up cladding laid vertically Colour: Alaska Grey (RAL 7000)
- 7. Curtain walling/Windows ppc aluminium
- Colour: Anthracite (RAL 7016)
- (windows to be formed with curtainwalling sections) 8. Spandrel panels
- Colour: Look-a-like glazing 9. Level Access Door
- Colour: Slate Grey (RAL 7012)
- 10. Fire Escape Doors Colour: Slate Grey (RAL 7012)
- 11. Signage Zone 12. Glass canopy over office entrance