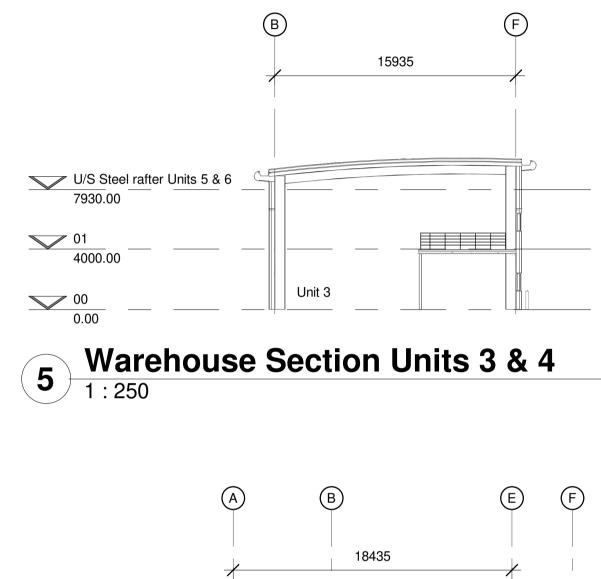

Warehouse Section Units 5 & 6 1:250 6

7 Warehouse Section between Units 3/4 & 5/6

| Rev | Date       | By  | Description                                           |
|-----|------------|-----|-------------------------------------------------------|
| A   | 13/01/2021 |     | Amendments made in accordance with clients comments.  |
| В   | 18/01/2021 |     | Roof amended to curved monopitch design               |
| С   | 02/02/2021 | JMS | Amendments made in accordance<br>with client comments |
| D   | 04/03/2021 | JMS | Amendments made in accordance<br>with client comments |