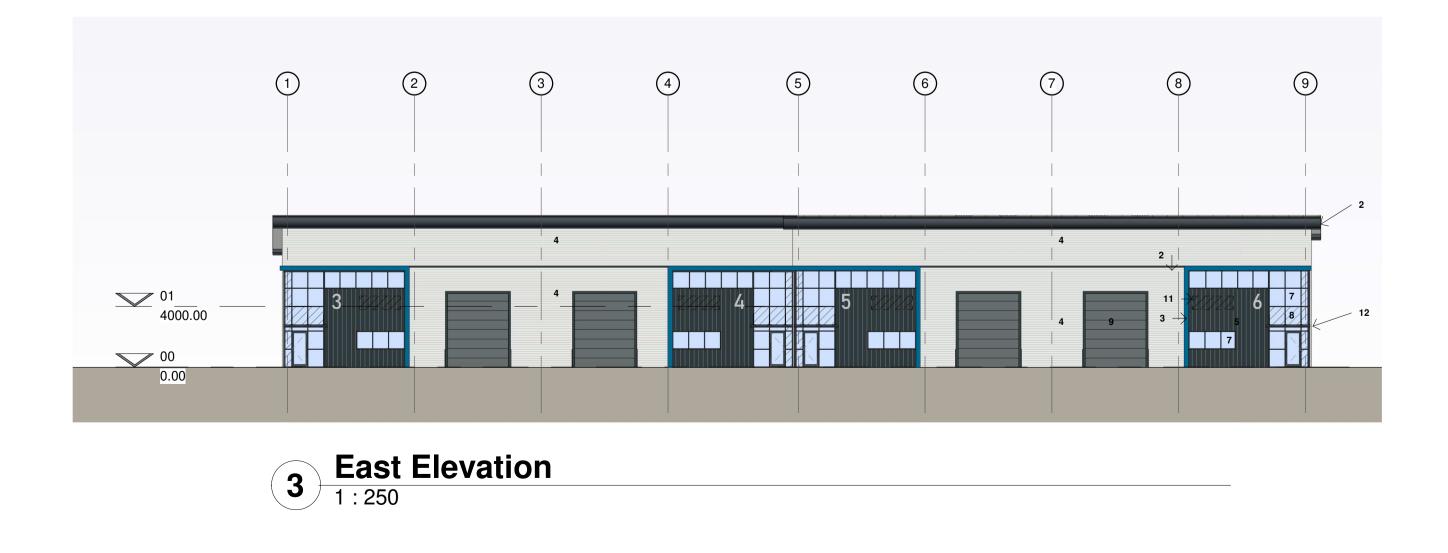

# <u>Materials Key</u>

- CA trapezoidal profile built up roof cladding Colour: Goosewing Grey (Ral 7038)
  Eaves/Verge, feature flashing and Gutter

- Colour: Anthracite (RAL 7016) 3. Feature Flashing (Office Entrance) Colour: Westhall Blue (RAL 240 40 40) 4. CA trapezoidal profile built up cladding laid horizontally
- Colour: Silver
- 5. CA trapezoidal profile built up cladding laid vertically Colour: Anthracite (RAL 7016)
- 6. CA trapezoidal profile built up cladding laid vertically Colour: Alaska Grey (RAL 7000)
- 7. Curtain walling/Windows ppc aluminium
- Colour: Anthracite (RAL 7016)
- (windows to be formed with curtainwalling sections) 8. Spandrel panels
- Colour: Look-a-like glazing 9. Level Access Door
- Colour: Slate Grey (RAL 7012)
- 10. Fire Escape Doors Colour: Slate Grey (RAL 7012)
- 11. Signage Zone 12. Glass canopy over office entrance