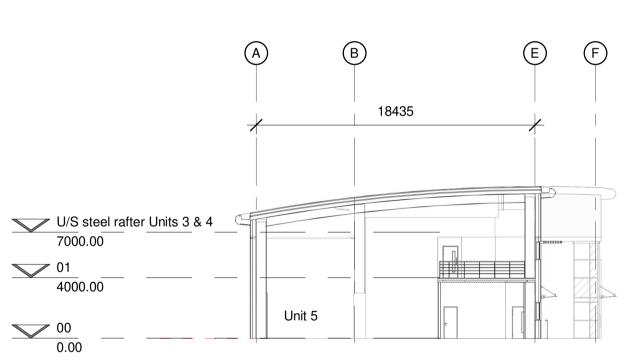

Warehouse Section Units 5 & 6 1:250 6



7 Warehouse Section between Units 3/4 & 5/6

| Rev | Date       | By  | Description                                           |
|-----|------------|-----|-------------------------------------------------------|
| A   | 13/01/2021 |     | Amendments made in accordance with clients comments.  |
| В   | 18/01/2021 |     | Roof amended to curved monopitch design               |
| С   | 02/02/2021 | JMS | Amendments made in accordance<br>with client comments |
| D   | 04/03/2021 | JMS | Amendments made in accordance<br>with client comments |

## e in accordance urved monopitch e in accordance

# <u>Materials Key</u>

- CA trapezoidal profile built up roof cladding Colour: Goosewing Grey (Ral 7038)
  Eaves/Verge, feature flashing and Gutter

- Colour: A