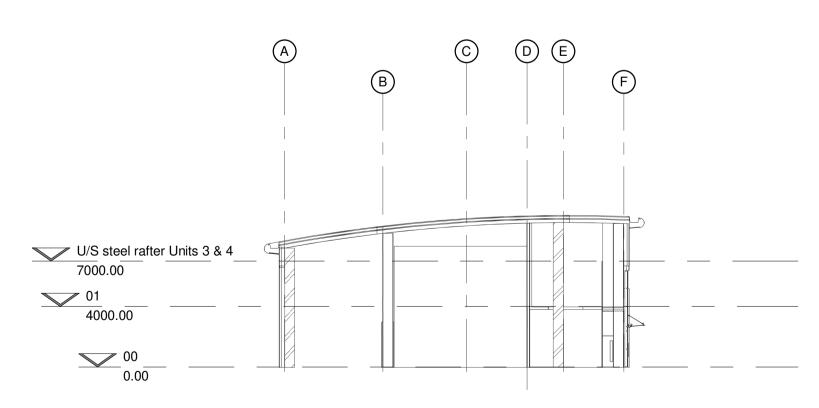

Warehouse Section Units 5 & 6 1:250 6



7 Warehouse Section between Units 3/4 & 5/6

| Rev | Date       | By  | Description                                           |
|-----|------------|-----|-------------------------------------------------------|
| A   | 13/01/2021 |     | Amendments made in accordance with clients comments.  |
| В   | 18/01/2021 |     | Roof amended to curved monopitch design               |
| С   | 02/02/2021 | JMS | Amendments made in accordance<br>with client comments |
| D   | 04/03/2021 | JMS | Amendments made in accordance<br>with client comments |

## e in accordance urved monopitch e in accordance

# <u>Materials Key</u>

- CA trapezoidal profile built up roof cladding Colour: Goosewing Grey (Ral 7038)
  Eaves/Verge, feature flashing and Gutter

- Colour: Anthracite (RAL 7016) 3. Feature Flashing