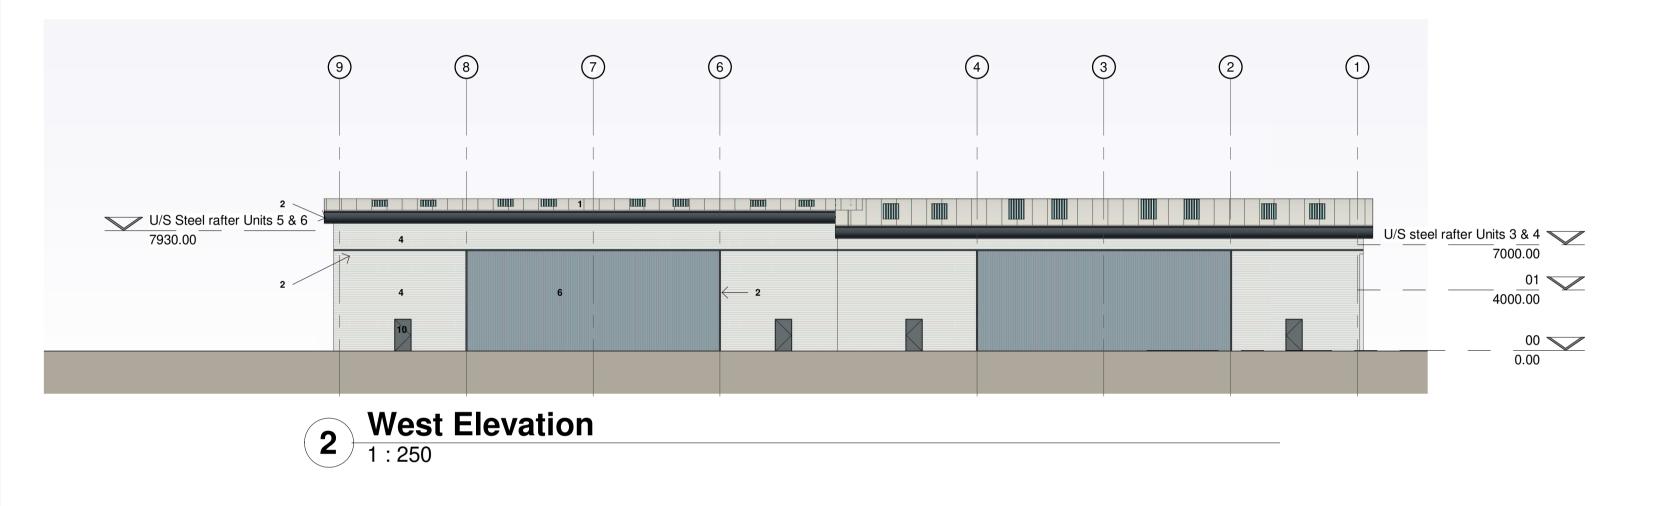

# <u>Materials Key</u>

- CA trapezoidal profile built up roof cladding Colour: Goosewing Grey (Ral 7038)
  Eaves/Verge, feature flashing and Gutter

- Colour: Anthracite (RAL 7016) 3. Feature Flashing (Office Entrance) Colour: Westhall Blue (RAL 240 40 40) 4. CA trapezoidal profile built up cladding laid horizontally
- Colour: Silver
- 5. CA trapezoidal profile built up cladding laid vertically Colour: Anthracite (RAL 7016)
- 6. CA trapezoidal profile built up cladding laid vertically Colour: Alaska Grey (RAL 7000)
- 7. Curtain walling/Windows ppc aluminium
- Colour: Anthracite (RAL 7016)
- (windows to be formed with curtainwalling sections) 8. Spandrel panels
- Colour: Look-a-like glazing 9. Level Access Door
- Colour: Slate Grey (RAL 7012)
- 10. Fire Escape Doors Colour: Slate Grey (RAL 7012)
- 11. Signage Zone 12. Glass canopy over office entrance