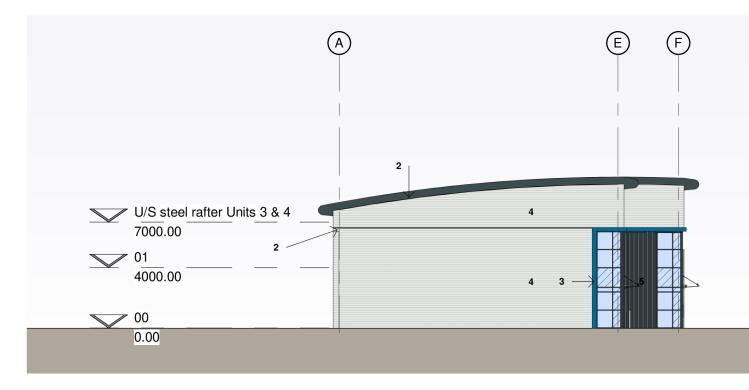

Warehouse Section Units 5 & 6 1:250 6

7 Warehouse Section between Units 3/4 & 5/6

| Rev | Date       | By  | Description                                           |
|-----|------------|-----|-------------------------------------------------------|
| A   | 13/01/2021 |     | Amendments made in accordance with clients comments.  |
| В   | 18/01/2021 |     | Roof amended to curved monopitch design               |
| С   | 02/02/2021 | JMS | Amendments made in accordance<br>with client comments |
| D   | 04/03/2021 | JMS | Amendments made in accordance<br>with client comments |

# <u>Materials Key</u>

- CA trapezoidal profile built up roof cladding Colour: Goosewing Grey (Ral 7038)
  Eaves/Verge, feature flashing and Gutter

- Colour: Anthracite (RAL 7016) 3. Feature Flashing (Office Entrance) Colour: Westhall Blue (RAL 240 40 40) 4. CA trapezoidal profile built up cladding laid horizontally
- Colour: Silver
- 5. CA trapezoidal profile built up cladding laid vertically Colour: Anthracite (RAL 7016)
- 6. CA trapezoidal profile built up cladding laid vertically Colour: Alaska Grey (RAL 7000)
- 7. Curtain walling/Windows ppc aluminium
- Colour: Anthracite (RAL 7016)
- (windows to be formed with curtainwalling sections) 8. Spandrel panels
- Colour: Look-a-like glazing 9. Level Access Door
- Colour: Slate Grey (RAL 7012)
- 10. Fire Escape Doors Colour: Slate Grey (RAL 7012)
- 11. Signage Zone 12. Glass canopy over office entrance