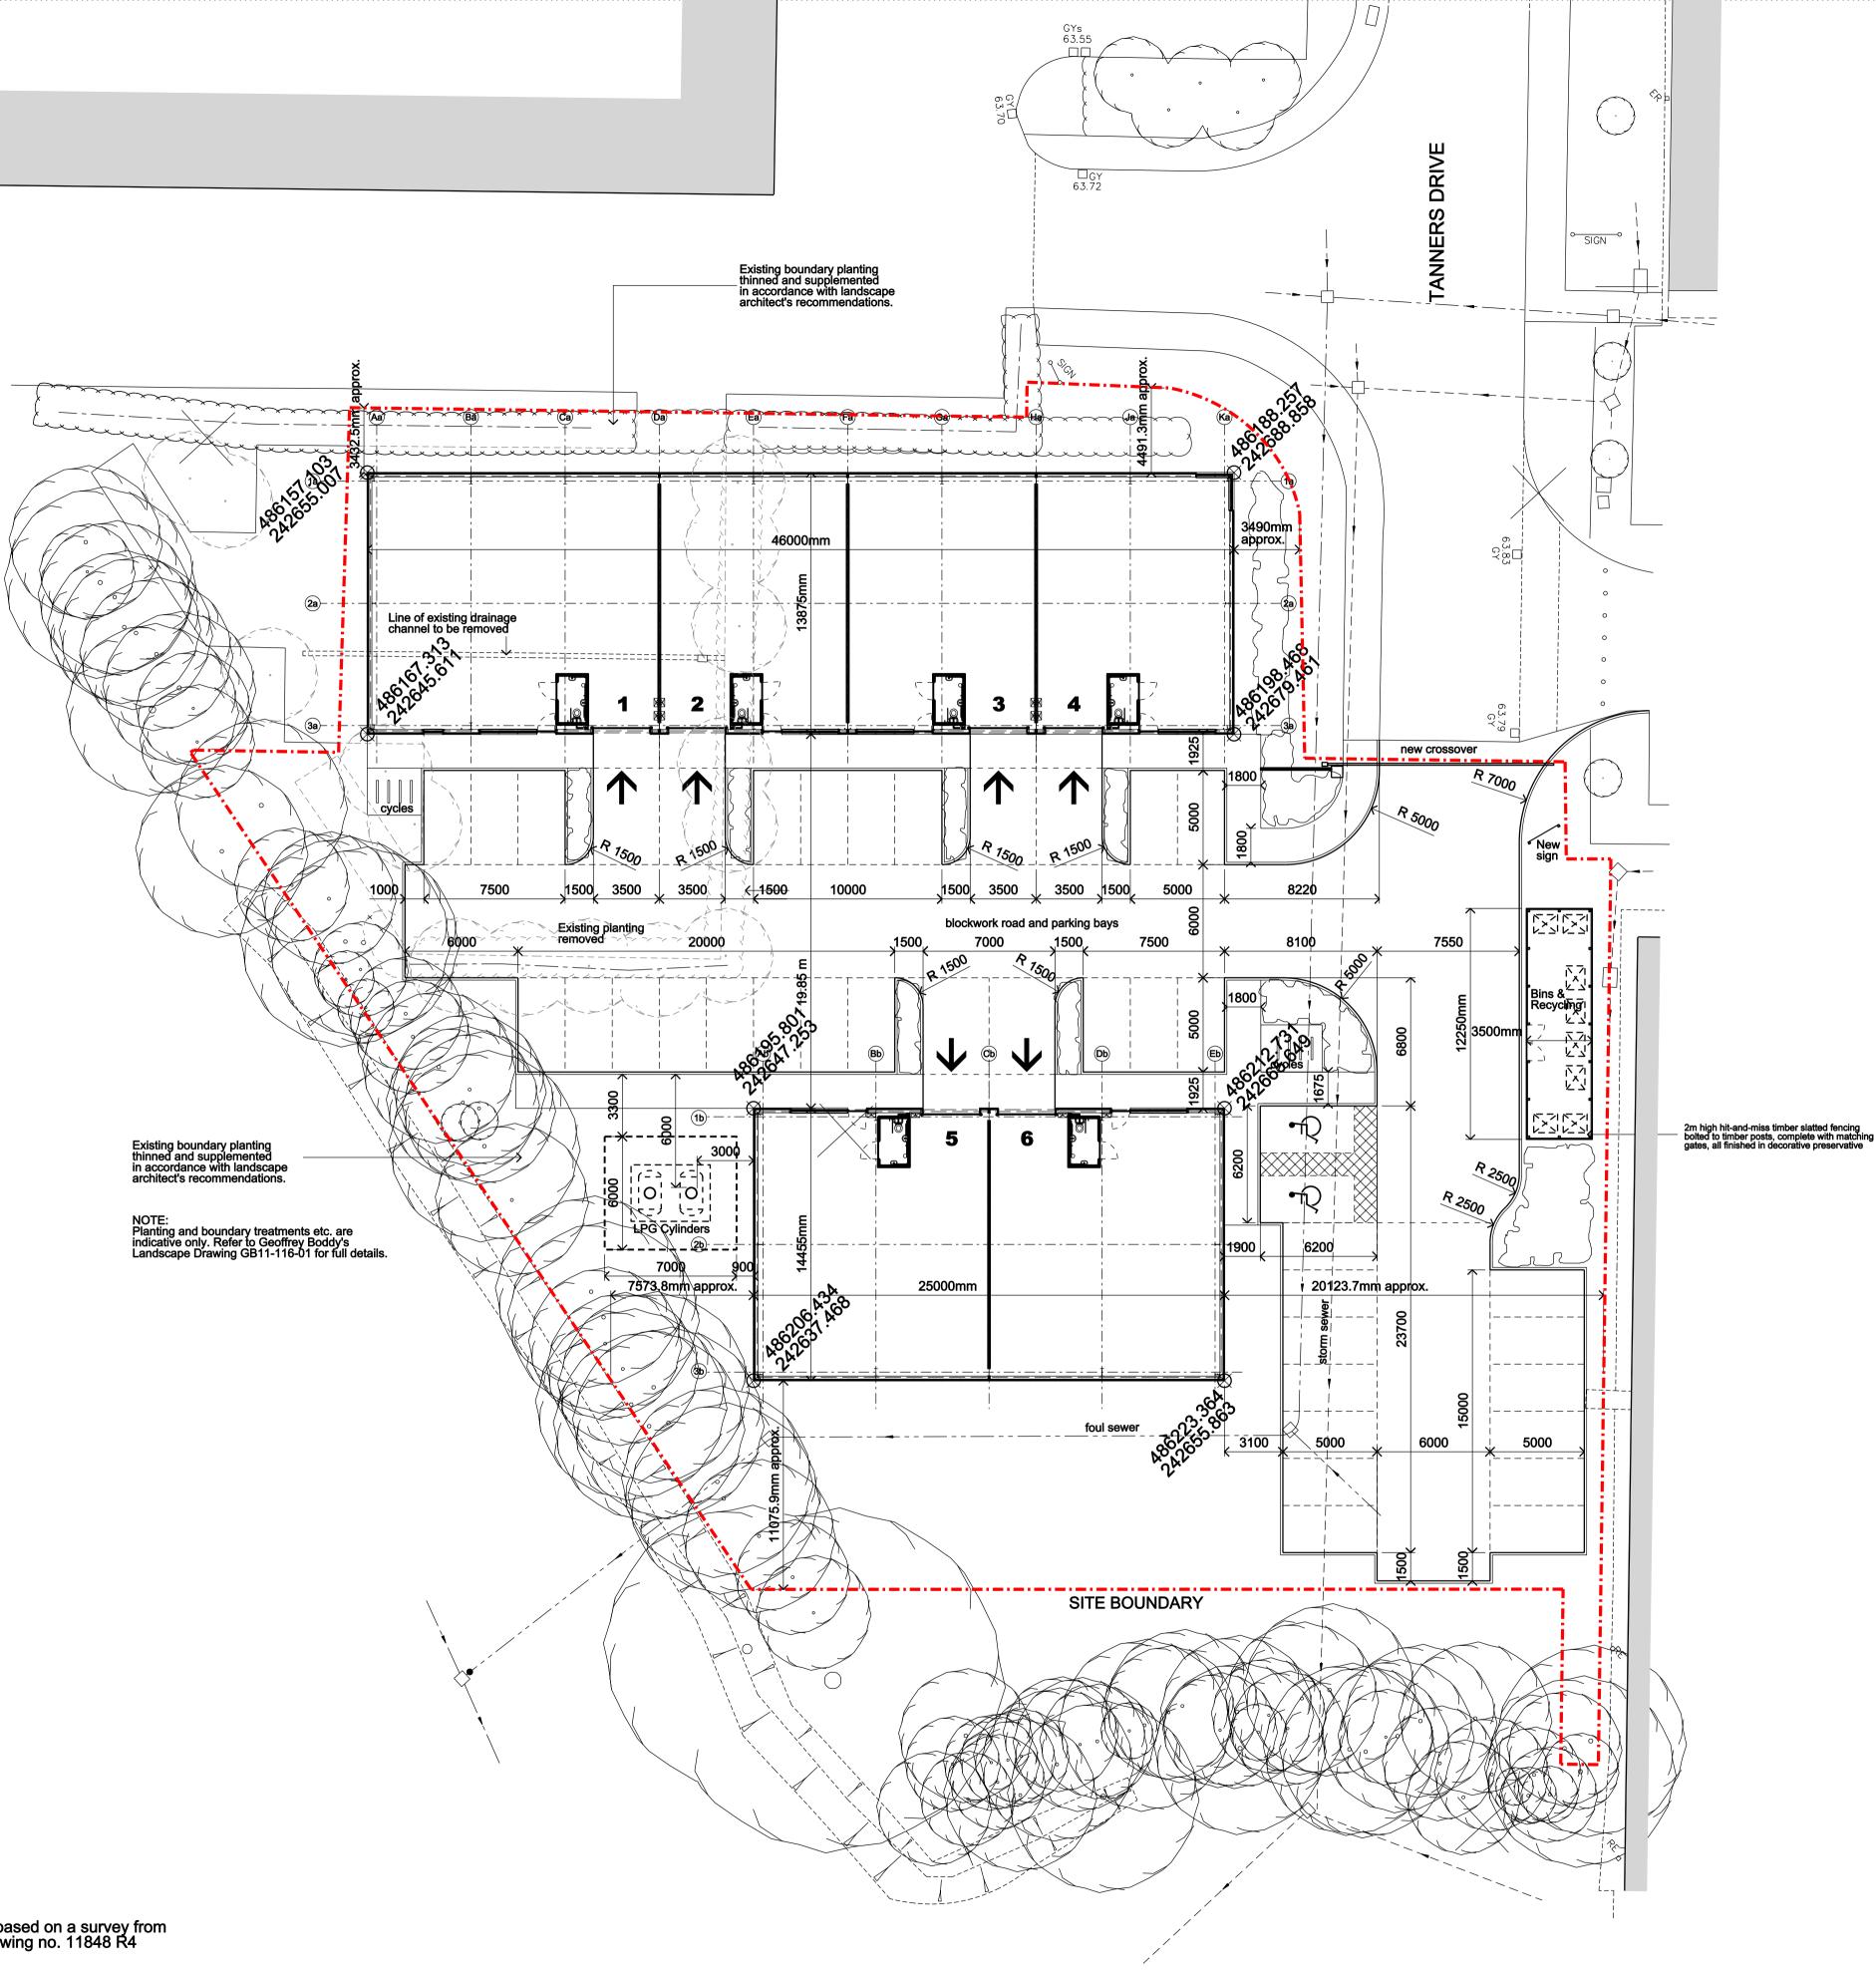

NOTE: This drawing is based on a survey from MK Surveys drawing no. 11848 R4

 NOTES
 REVISIONS

 Do not scale this drawing - use figured dimensions only.
 All dimensions are to be checked before implementation.

 Any discrepancies are to be advised immediately.
 All information is copyright of DLA Architects Practice and may not be used or reproduced without prior permission.

| SCHEDULE OF ACCOMMODATION |              |          |                         |       |                         |        |                                              |                                   |
|---------------------------|--------------|----------|-------------------------|-------|-------------------------|--------|----------------------------------------------|-----------------------------------|
|                           |              |          | Gross Internal<br>Areas |       | Gross External<br>Areas |        | MK Council<br>Car Parking<br>Standards<br>B1 | Cycle<br>spaces<br>required<br>B1 |
|                           |              |          | m²                      | ft²   | m²                      | ft²    | 1/30                                         | 1/150                             |
|                           | Ground Floor | Workshop | 200                     | 2,158 | 638.25                  | 6,870  |                                              |                                   |
| 01                        | First Floor  |          | 0                       | 0     |                         |        | ***************************************      | ******                            |
|                           |              |          | 200                     | 2,158 |                         |        | 7                                            | 1.3                               |
| ~~                        | Ground Floor | Workshop | 130.1                   | 1,400 |                         |        |                                              |                                   |
| 02                        | First Floor  |          | 0                       | 0     |                         |        |                                              |                                   |
|                           |              |          | 130                     | 1,400 |                         |        | 4                                            | 0.9                               |
| 03                        | Ground Floor | Workshop | 130.1                   | 1,400 |                         |        |                                              |                                   |
|                           | First Floor  |          | 0                       | 0     |                         |        |                                              |                                   |
|                           |              |          | 130                     | 1,400 |                         |        | 4                                            | 0.9                               |
| ~                         | Ground Floor | Workshop | 130.1                   | 1,400 |                         |        |                                              |                                   |
| 04                        | First Floor  |          | 0                       | 0     |                         |        |                                              |                                   |
|                           |              |          | 130                     | 1,400 |                         |        | 4                                            | 0.9                               |
| 05                        | Ground Floor | Workshop | 167                     | 1,798 | 361.25                  | 3,888  |                                              |                                   |
|                           | First Floor  |          | 0                       | 0     |                         |        |                                              |                                   |
|                           |              |          | 167                     | 1,798 |                         |        | 6                                            | 1.1                               |
| 06                        | Ground Floor | Workshop | 167                     | 1,798 |                         |        |                                              |                                   |
| 06                        | First Floor  |          | 0                       | 0     |                         |        |                                              |                                   |
|                           |              |          | 167                     | 1,798 |                         |        | 6                                            | 1.1                               |
|                           | Total        |          |                         | 9,954 | 999.5                   | 10,759 | 31                                           | 6                                 |

GENESIS BUSINESS UNITS, BLAKELANDSBLAKELANDS LLPSITE LAYOUT & LOCATION PLANDATESCALEMARCH 20081:200 @ A1DRAWING NUMBERREVISION643-901